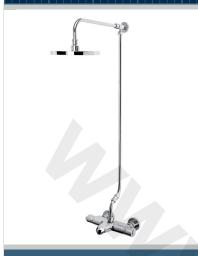

## Assure IMV2 Wall Mounted AS2 WMT THBSM KIT C Thermostatic Bath Shower Mixer With

ASSURE Shower Range Assure TMV2 Wall Mounted

**Fixed Head KIT Chrome** 

D2

## Features:

- Supplied with Fast Fix Isolating wallmount 12 kit.
- TMV2 thermostatic temperature control to prevent surges of hot or cold water
- Integral diverter to fixed head
- 15mm inlet connections