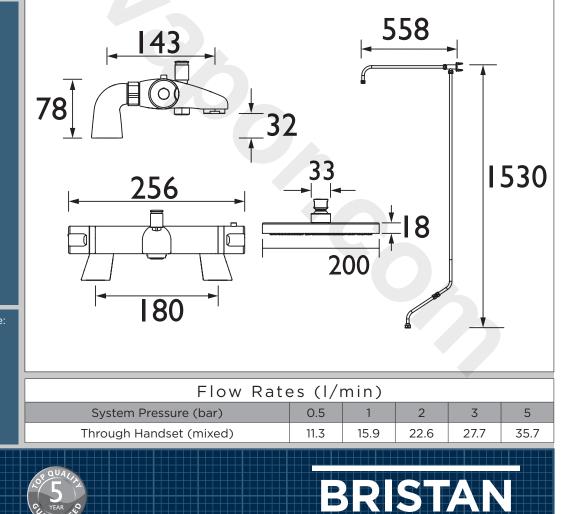

TECHNICAL

DATA

| Specification                                        |                                   |
|------------------------------------------------------|-----------------------------------|
| Finish/Colour:                                       | Chrome Plated                     |
| Main Construction Material:                          | Brass                             |
| No of Controls:                                      | 2                                 |
| Shower Type:                                         | Bath Shower Mixer                 |
| Shower Head Type:                                    | 200mm Fixed Head                  |
| Valve/Cartridge Type:                                | Thermostatic                      |
| Maximum Hot Water Supply Temperature <sup>o</sup> C: | 65                                |
| Maximum Static Pressure: (bar)                       | 10                                |
| Plumbing System Suitability:                         | Suitable for all plumbing systems |
| Minimum Dynamic Pressure:                            | 0.5 Bar                           |
| Maximum Dynamic Pressure:                            | 5.0 Bar                           |
| Connection Inlet:                                    | 15mm Compression                  |
| Connection Outlet:                                   | Open                              |
| Flow Type:                                           | Dual Flow                         |
| Isolation Valve Included:                            | Yes                               |
| Check Valve Included:                                | Yes                               |